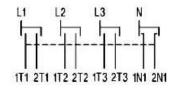

## Wiring diagram

Rigid cable (mm<sup>2</sup>)

Mechanical data

Mechanical life x10<sup>3</sup>

Tightening torque (N·m)

\*\* Links for common output are supplied as standard in bottom part of the changeover