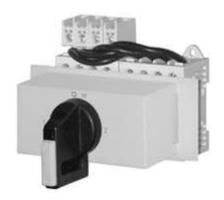

# AC changeover switch

## ZBK40VZVH4U4





#### Indicative picture (handle not representative)

#### Standards

IEC 60947-1 & 3



UL & cUL



#### Quality Telergon, SAU

ISO 9001 & 14001



#### Testing per approvals

Austrian Institute of Technology



UL file, UL 508 NLRV.E123623



# Electrical data (according to IEC 60947-3)

| Thermal current Ith (-30 to 50 °C)                                |                |
|-------------------------------------------------------------------|----------------|
|                                                                   | 40A            |
|                                                                   |                |
| Rated insulation voltage Ui                                       |                |
|                                                                   | 690