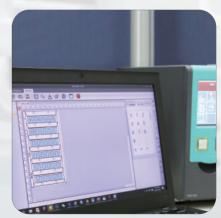

For data connection between Thermal Printer and PC.

Marking Label: TM47W Marking Label x 10 sheets.

**Color Touch Screen Display** 

Color touchscreen is an ideal extension to any PC. It has intuitive operation mechanisms, suitable for a variety of work stations.

**Innovative Printing Software** 

Creating new printing material or editing existing ones can be done on a PC and transferred to the printer by USB connection.

For more information, please contact : service@dinkle.com