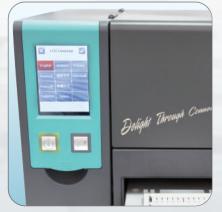

## **Support Multiple Languages**

10 display languages to choose from, and special symbols can be printed for universal applications.

**Smart Interconnect Interface** 

The thermal printer can be connected with a variety of connectors, making integration with different systems an easy task.