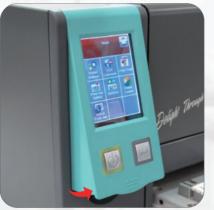

For data connection between Thermal Printer and PC.

Marking Label: TM47W Marking Label x 10 sheets.

**Color Touch Screen Display** 

Color touchscreen is an ideal extension to any PC. It has intuitive operation mechanisms, suitable for a variety of work stations.