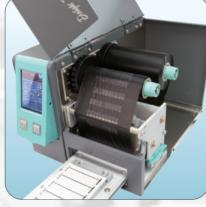

New design allows maintenance free operation and easily replaceable ink ribbon within a few seconds.