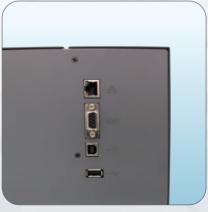

## **Support Multiple Languages**

10 display languages to choose from, and special symbols can be printed for universal applications.

**Smart Interconnect Interface** 

The thermal printer can be connected with a variety of connectors, making integration with different systems an easy task.