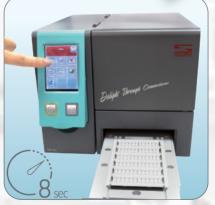

Dalipht Throw

**Quick Setup and Printing** 

Simply press the start button to commence printing and only takes 8 seconds per card. This device is user-friendly and ready-to-use.

Easily Replaceable Ink Ribbon