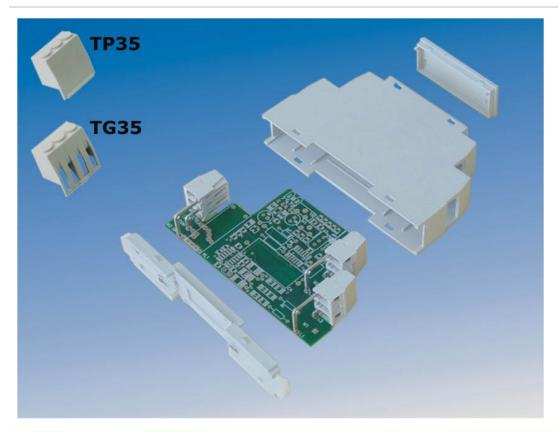

## DESCRIPTION

The electronic housing is realized for connections up to 12 poles. The housing is designed to accept our **ML25-D/S-LC** terminal blocks granting a wire section of 2,5sqmm.

The wide inner space allows the use and mounting of a high number of electronic components.

Special versions with closed holes are available on request. They allow the possibility to reduce the number of connections to 3, 6 or 9 poles mantaining a complete protection of inner components. It is also possible to reduce the number of connections thanks to the closing accessory **TP35** / **TG35**. Simply insert this accessory into the hole you need to close before inserting the board.