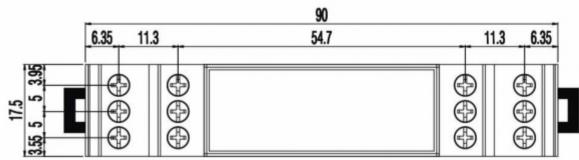

## DESCRIPTION

The electronic housing is realized for connections up to 12 poles. The housing is designed to accept our **ML25-D/S-LC** terminal blocks granting a wire section of 2,5sqmm.

The wide inner space allows the use and mounting of a high number of electronic components.