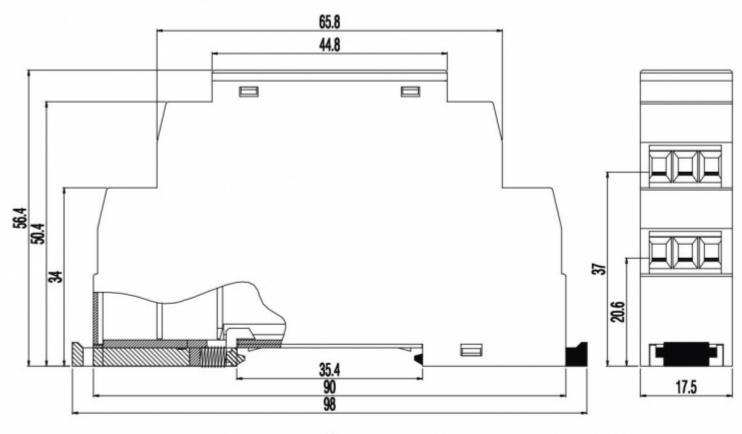

## DESCRIPTION

The electronic housing is realized for connections up to 12 poles. The housing is designed to accept our **ML25-D/S-LC** terminal blocks granting a wire section of 2,5sqmm.

The wide inner space allows the use and mounting of a high number of electronic components.