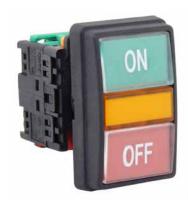

## PB Series 22.5mm Dual Red & Green Push Button

- IP40 22.5mm panel mount
- Dual Head, Red & Green
- 10 Amp rated contact
- Snap fit contacts, easy to install
- 1 Normally Open & 1 Normally Closed contacts
- Supplied complete with contact & coupling
- Colour coded contact blocks
- Up to 8 contacts can be added to 1 push button
- UL, CSA, TUV, CCC, CE & UKCA Approved

| Part Number |   | Description                                                                   |
|-------------|---|-------------------------------------------------------------------------------|
| PB22BT-1AB  | • | Dual Red & Green Push Button with 1 Normally Open & 1 Normally Closed Contact |