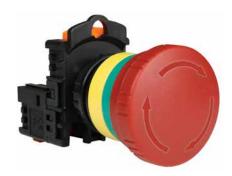

## PB Series 22.5mm Emergency Stop Twist to Release Mushroom Headed Push Button

- IP65 22.5mm panel mount
- 10 Amp rated contact
- Snap fit contacts, easy to install
- Normally Closed contact
- Supplied complete with contact & coupling
- Colour coded contact blocks
- Up to 8 contacts can be added to 1 push button
- UL, CSA, TUV, CCC, CE & UKCA Approved

| Part Number | Description                                                                    |
|-------------|--------------------------------------------------------------------------------|
| PB22BKR-1B  | Red Emergency Stop Twist to Release Push Button with 1 Normally Closed Contact |