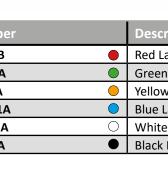

| Part Number |            | Description                                              |
|-------------|------------|----------------------------------------------------------|
| PB22BLR-1B  |            | Red Latching Push Button with 1 Normally Closed Contact  |
| PB22BLG-1A  |            | Green Latching Push Button with 1 Normally Open Contact  |
| PB22BLY-1A  | •          | Yellow Latching Push Button with 1 Normally Open Contact |
| PB22BLBL-1A | $\bigcirc$ | Blue Latching Push Button with 1 Normally Open Contact   |
| PB22BLW-1A  | 0          | White Latching Push Button with 1 Normally Open Contact  |
| PB22BLB-1A  | •          | Black Latching Push Button with 1 Normally Open Contact  |