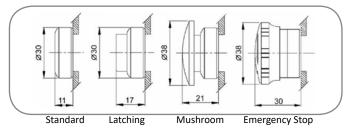

| Description                                                     |
|-------------|------------|-----------------------------------------------------------------|
| PB22BMR-1B  |            | Red Mushroom Headed Push Button with 1 Normally Closed Contact  |
| PB22BMG-1A  |            | Green Mushroom Headed Push Button with 1 Normally Open Contact  |
| PB22BMY-1A  | 0          | Yellow Mushroom Headed Push Button with 1 Normally Open Contact |
| PB22BMBL-1A | $\bigcirc$ | Blue Mushroom Headed Push Button with 1 Normally Open Contact   |
| PB22BMW-1A  | 0          | White Mushroom Headed Push Button with 1 Normally Open Contact  |
| PB22BMB-1A  | •          | Black Mushroom Headed Push Button with 1 Normally Open Contact  |

Illuminated versions also available

#### **Dimensions**





### CONTROL COMPONENTS

Web: www.switchtec.com

email: sales@switchtec.com