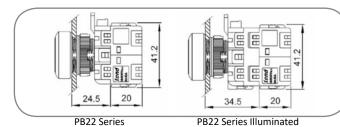

| Description                                                     |
|-------------|------------|-----------------------------------------------------------------|
| PB22BMR-1B  |            | Red Mushroom Headed Push Button with 1 Normally Closed Contact  |
| PB22BMG-1A  |            | Green Mushroom Headed Push Button with 1 Normally Open Contact  |
| PB22BMY-1A  | 0          | Yellow Mushroom Headed Push Button with 1 Normally Open Contact |
| PB22BMBL-1A | $\bigcirc$ | Blue Mushroom Headed Push Button with 1 Normally Open Contact   |
| PB22BMW-1A  | 0          | White Mushroom Headed Push Button with 1 Normally Open Contact  |
| PB22BMB-1A  | •          | Black Mushroom Headed Push Button with 1 Normally Open Contact  |

Illuminated versions also available

#### **Dimensions**





### CONTROL COMPONENTS

Web: www.switchtec.com

email: sales@switchtec.com