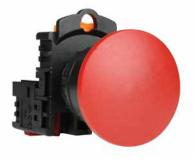

### PB Series 22.5mm Mushroom Headed Push Buttons

#### • Mushroom Headed momentary Push Button

- IP65 22.5mm panel mount
- 10 Amp rated contact
- Snap Fit contacts, easy to install.
- Normally Open & Normally Closed contacts
- Supplied complete with contact & coupling
- Colour coded contact blocks
- Up to 8 Contacts can be added to 1 Push Button
- UL, CSA, TUV, CCC & CE Approved

| Part Number |            | Description                                                     |
|-------------|------------|-----------------------------------------------------------------|
| PB22BMR-1B  |            | Red Mushroom Headed Push Button with 1 Normally Closed Contact  |
| PB22BMG-1A  |            | Green Mushroom Headed Push Button with 1 Normally Open Contact  |
| PB22BMY-1A  | 0          | Yellow Mushroom Headed Push Button with 1 Normally Open Contact |
| PB22BMBL-1A | $\bigcirc$ | Blue Mushroom Headed Push Button with 1 Normally Open Contact   |
| PB22BMW-1A  | 0          | White Mushroom Headed Push Button with 1 Normally Open Contact  |
| PB22BMB-1A  | •          | Black Mushroom Headed Push Button with 1 Normally Open Contact  |

Illuminated versions also available