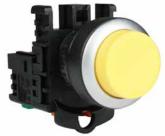

## **PB Series 22.5mm Latching Push Buttons**

- IP65 Latching 22.5mm panel mount
- 10 Amp rated contact
- Snap Fit contacts, easy to install.
- Normally Open & Normally Closed contacts
- Supplied complete with contact & coupling
- Colour coded contact blocks
- Up to 8 contacts can be added to 1 Push Button
- UL, CSA, TUV, CCC & CE Approved

| Part Number |            | Description                                              |
|-------------|------------|----------------------------------------------------------|
| PB22BLR-1B  |            | Red Latching Push Button with 1 Normally Closed Contact  |
| PB22BLG-1A  |            | Green Latching Push Button with 1 Normally Open Contact  |
| PB22BLY-1A  | •          | Yellow Latching Push Button with 1 Normally Open Contact |
| PB22BLBL-1A | $\bigcirc$ | Blue Latching Push Button with 1 Normally Open Contact   |
| PB22BLW-1A  | 0          | White Latching Push Button with 1 Normally Open Contact  |
| PB22BLB-1A  | •          | Black Latching Push Button with 1 Normally Open Contact  |

Illuminated versions also available