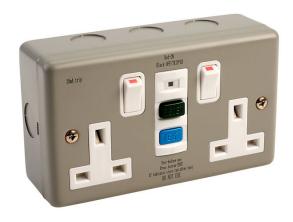

MCRCD13A2G

- 13 Amp 240VAC Double RCD Switched Socket
- Type A RCD 30mA trip
- Metal Clad
- Conforms to BS 7288:2016, BS 1363

## Specification

| Rated Voltage               | 240VAC @ 50Hz        |
|-----------------------------|----------------------|
| Rated Current               | 13 Amps              |
| Cable Capacity              | 3 x 2.5mm²           |
| Trip Speed                  | 40ms                 |
| Rated Current               | 30mA                 |
| Operating Temperature Range | -5°C to +40°C        |
| Material                    | Metal (Grey painted) |
| Knockouts                   | 9 x M20              |
| Dimensions (HxWxD)          | 87 x 147 x 51mm      |
|                             |                      |