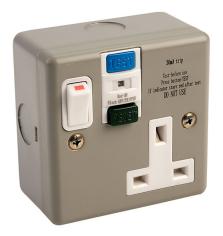

## MCRCD13A1G

- 13 Amp 240VAC Single RCD Switched Socket
- Type A RCD 30mA trip
- Metal Clad
- Conforms to BS 7288:2016, BS 1363

## **Operating Test Procedure**

- 1. Press the green button to RESET
- 2. The mechanical indicator will change from Green to Red
- 3. Press the TEST button
- 4. The RCD has tripped when the mechanical indicator changes from Red to Green
- 5. RESET by pressing the Green button. The product is ready to use.