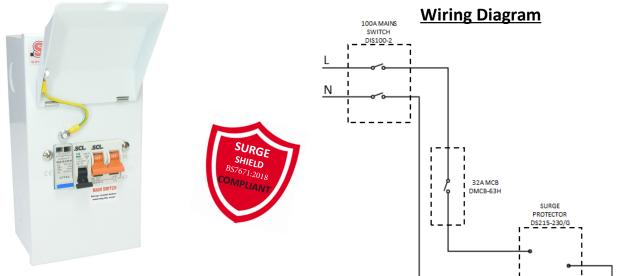

## **Installation Guide**

- 1. Loosen the screws and remove the front cover of the ESPD
- 2. Mount the ESPD to the wall at the 3 screw locations
- 3. Ensure the Main Switch & MCB are both in the off positions
- 4. Feed incoming mains cables into the top Live and Neutral, refer to Torque Settings to ensure correctly tightened
- 5. Refit front cover