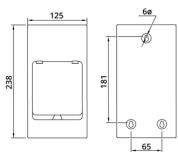

## **Dimensions**

The ESPD15-32MCB1002P is only to be installed by a Qualified electrician and must conform with the latest edition of the IEC Wiring Regulations for Electrical Installations BS7671.