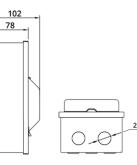

## **Dimensions**

The ESPD15-32MCB1002P is only to be installed by a Qualified electrician and must conform with the latest edition of the IEC Wiring Regulations for Electrical Installations BS7671.