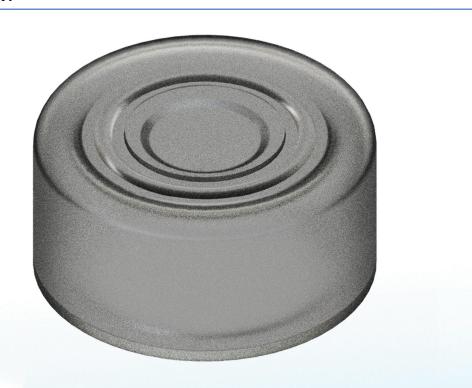

# **PRODUCT DESCRIPTION:**

**ECX 1705** 

# **PRODUCT CODE:**

**ECX 1705** 

# **STATIC 3D VIEW:**







Via Novarino 9/L 23899 Robbiate (LC) ITALY

# **TECHNICAL VIEW:**









# **DETAILS:**

| Code                      | ECX 1705                                         |
|---------------------------|--------------------------------------------------|
| Description               | Protective transparent cup for flush pushbuttons |
| Material                  | Silicon rubber                                   |
| Width [mm]                | Ø31.8                                            |
| Height [mm]               | 16.2                                             |
| Mounting                  | I                                                |
| IP Degree of Protection   | I                                                |
| Compatible product series | ECX 1000 - ECX 4000