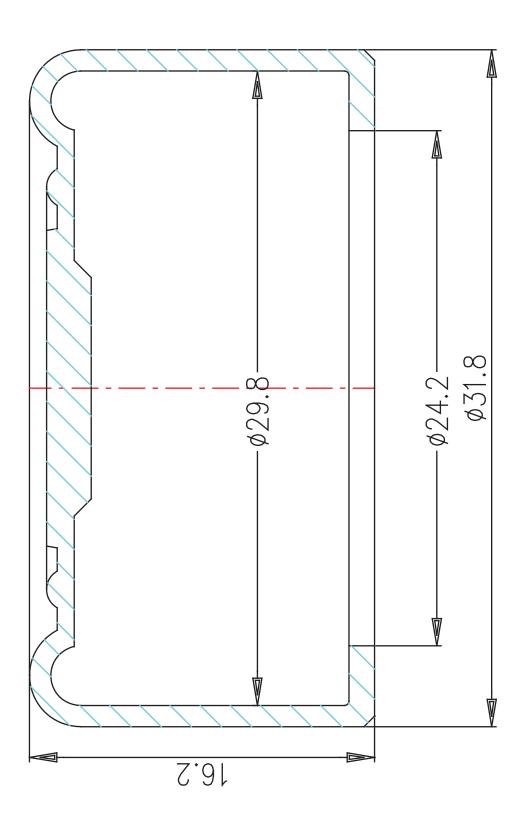

# **TECHNICAL VIEW:**

# **DETAILS:**

| Code                      | ECX 1705                                         |
|---------------------------|--------------------------------------------------|
| Description               | Protective transparent cup for flush pushbuttons |
| Material                  | Silicon rubber                                   |
| Width [mm]                | Ø31.8                                            |
| Height [mm]               | 16.2                                             |
| Mounting                  | I                                                |
| IP Degree of Protection   | I                                                |
| Compatible product series | ECX 1000 - ECX 4000                              |