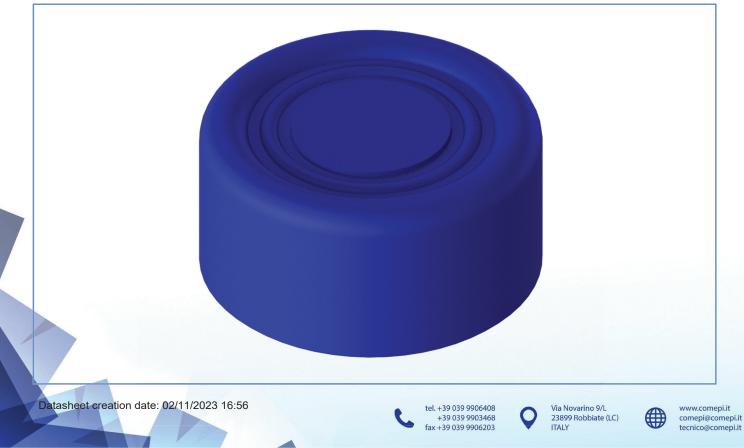

## **STATIC 3D VIEW:**

**TECHNICAL VIEW:** 

Datasheet creation date: 02/11/2023 16:56

www.comepi.it comepi@comepi.it tecnico@comepi.it

Via Novarino 9/L 23899 Robbiate (LC) ITALY

0

tel. +39 039 9906408 +39 039 9903468 fax +39 039 9906203

### **DETAILS**:

| Code                      | ECX 1704                                  |
|---------------------------|-------------------------------------------|
| Description               | Protective blue cup for flush pushbuttons |
| Material                  | Silicon rubber                            |
| Width [mm]                | Ø31.8                                     |
| Height [mm]               | 16.2                                      |
| Mounting                  | /                                         |
| IP Degree of Protection   | 1                                         |
| Compatible product series | ECX 1000 - ECX 4000                       |