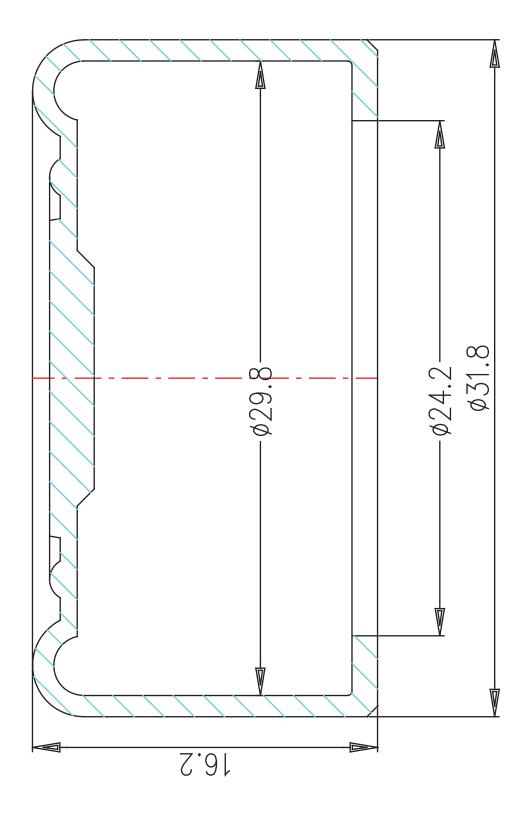

### **DETAILS**:

| Code                      | ECX 1704                                  |
|---------------------------|-------------------------------------------|
| Description               | Protective blue cup for flush pushbuttons |
| Material                  | Silicon rubber                            |
| Width [mm]                | Ø31.8                                     |
| Height [mm]               | 16.2                                      |
| Mounting                  | /                                         |
| IP Degree of Protection   | 1                                         |
| Compatible product series | ECX 1000 - ECX 4000                       |

#### PRODUCT DRAWING RELEASE:

Datasheet creation date: 02/11/2023 16:56 Last Modification (geometry): 08/02/2022 09:17

tel. +39 039 9906408 +39 039 9903468 fax +39 039 9906203