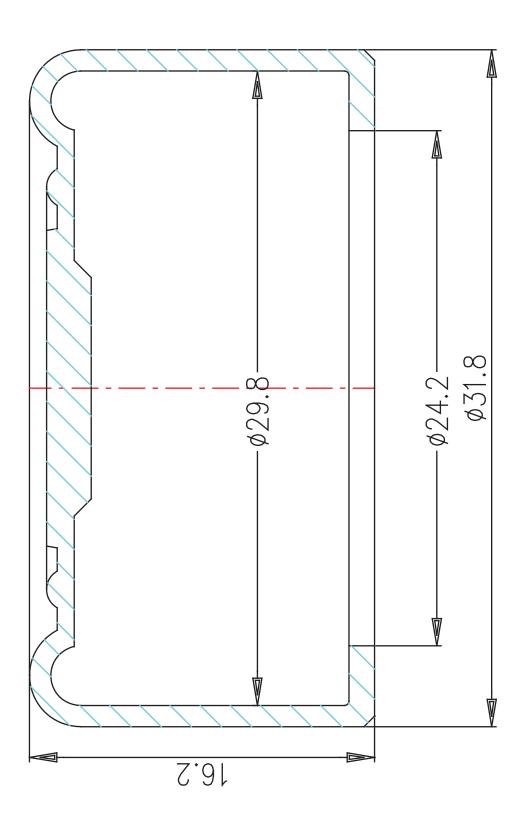

# **TECHNICAL VIEW:**

# **DETAILS:**

| Code                      | ECX 1702                                 |  |
|---------------------------|------------------------------------------|--|
| Description               | Protective red cup for flush pushbuttons |  |
| Material                  | Silicon rubber                           |  |
| Width [mm]                | Ø31.8                                    |  |
| Height [mm]               | 16.2                                     |  |
| Mounting                  | I                                        |  |
| IP Degree of Protection   | I                                        |  |
| Compatible product series | ECX 1000 - ECX 4000                      |  |