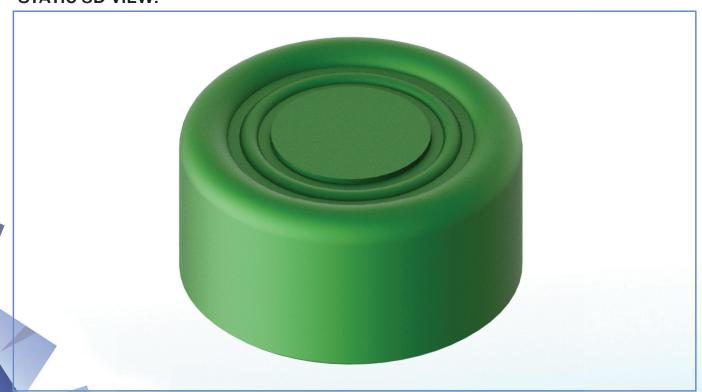

# **PRODUCT DESCRIPTION:**

**ECX 1702** 

# **PRODUCT CODE:**

**ECX 1702** 

| DYNAMIC | 3D | VIEW: |  |
|---------|----|-------|--|
|         |    |       |  |

# **STATIC 3D VIEW:**





Via Novarino 9/L 23899 Robbiate (LC) ITALY

# **TECHNICAL VIEW:**









# **DETAILS:**

| Code                      | ECX 1702                                 |  |
|---------------------------|------------------------------------------|--|
| Description               | Protective red cup for flush pushbuttons |  |
| Material                  | Silicon rubber                           |  |
| Width [mm]                | Ø31.8                                    |  |
| Height [mm]               | 16.2                                     |  |
| Mounting                  | I                                        |  |
| IP Degree of Protection   | I                                        |  |
| Compatible product series | ECX 1000 - ECX 4000                      |  |

## PRODUCT DRAWING R