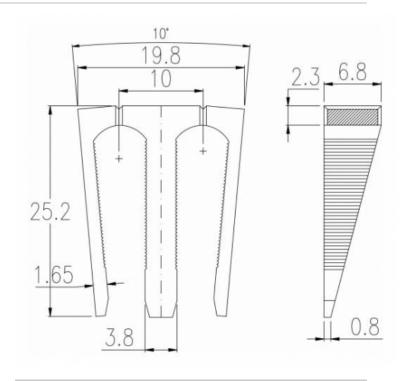

# **CMR102**

# **GENERAL INFORMATION**

pitch: 10 mm housing height: 0.00 mm housing depth: mm dimensional class: n/a wire section:

clamp opening size:

wire stripping:

operating temperature: