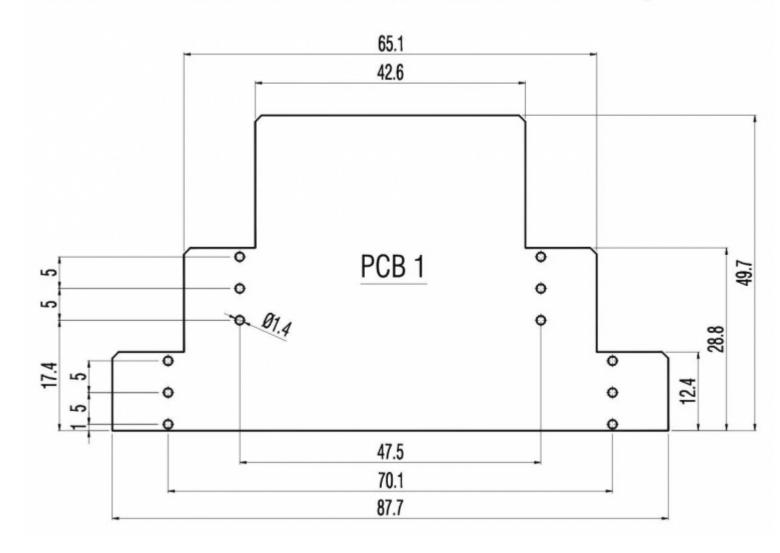

|
| CEM35-V                         | T        | Complete electronic housing 35mm / Custodia per elettronica completa 35mm |                                        |              |
| ML253-5-D-LI                    | <b>I</b> | Right side terminal block / Morsettiera laterale destra                   |                                        |              |
| ML253-5-S-LI                    | <b>I</b> | Left side terminal block / Morsettiera laterale sinistra                  |                                        |              |
| TP35                            | <b>I</b> | Clo                                                                       | osing accessory / Accessorio di chiusu | ra           |

## PC BOARD LAYOUT - sp. 1mm DIMENSIONI CIRCUITO STAMPATO - sp. 1mm