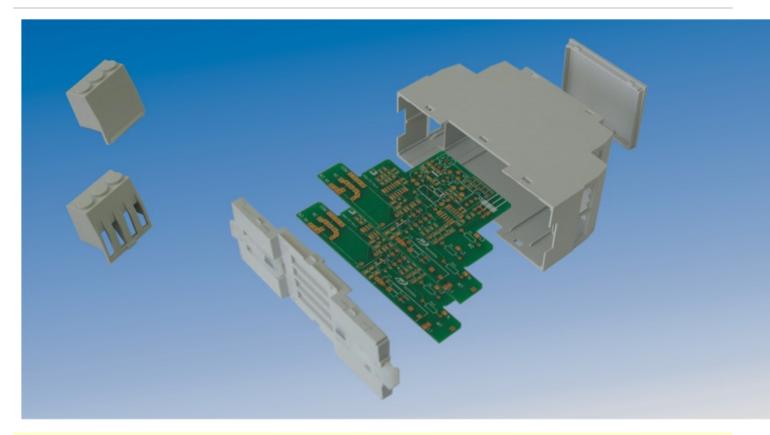

## DESCRIPTION

**MATERIALS** 

The CEM35 electronic housing is realized for connections up to 24 poles.

It is possible to reduce the number of connections thanks to the closing accessory **TP35** / **TG35**. Simply insert this accessory into the hole you need to close before inserting the board.

The CEM35-V housing, with vertical boards, is designed to accept our **ML25-D/S-LC** terminal blocks granting a wire section of 2,5sqmm.

**AVAILABLE COLOURS** 

The wide inner space allows the use and mounting of a high number of electronic components.

Special colours, modifications on upper cover and imprintings are available on request.

| housing:                        |          | PA - UL 94 V0                                                             | GN GY other colours:                   | upon request |
|---------------------------------|----------|---------------------------------------------------------------------------|----------------------------------------|--------------|
| HOW TO ORDER / COME<br>ORDINARE | 3D file  |                                                                           | DESCRIPTION / DESCRIZIONE              |              |
| CEM35-V                         | T        | Complete electronic housing 35mm / Custodia per elettronica completa 35mm |                                        |              |
| ML253-5-D-LI                    | <b>I</b> | Right side terminal block / Morsettiera laterale destra                   |                                        |              |
| ML253-5-S-LI                    | <b>I</b> | Left side terminal block / Morsettiera laterale sinistra                  |                                        |              |
| TP35                            | <b>I</b> | Clo                                                                       | osing accessory / Accessorio di chiusu | ra           |