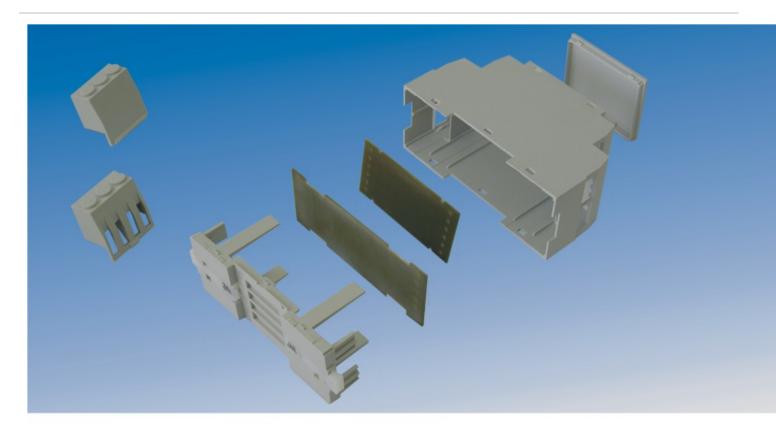

## DESCRIPTION

The CEM35 electronic housing is realized for connections up to 24 poles.

It is possible to reduce the number of connections thanks to the closing accessory **TP35** / **TG35**. Simply insert this accessory into the hole you need to close before inserting the board.

The CEM35-H housing, with horizontal boards, is designed to accept our ML25-V-L terminal blocks granting a wire section of 2,5sqmm.

The wide inner space allows the use and mounting of a high number of electronic components.

Special colours, modifications on upper cover and imprintings are available on request.

| MATERIALS                       |          |                                                                           | AVAILABLE COLOURS         |              |
|---------------------------------|----------|---------------------------------------------------------------------------|---------------------------|--------------|
| housing:                        |          | PA - UL 94 V0                                                             | GN GY other colours:      | upon request |
| HOW TO ORDER / COME<br>ORDINARE | 3D file  |                                                                           | DESCRIPTION / DESCRIZIONE |              |
| CEM35-H                         | T        | Complete electronic housing 35mm / Custodia per elettronica completa 35mm |                           |              |
| ML253-5-V-L                     | <b>W</b> | Vertical terminal block / Morsettiera verticale                           |                           |              |
| TP35                            | T        | Closing accessory / Accessorio di chiusura                                |                           |              |