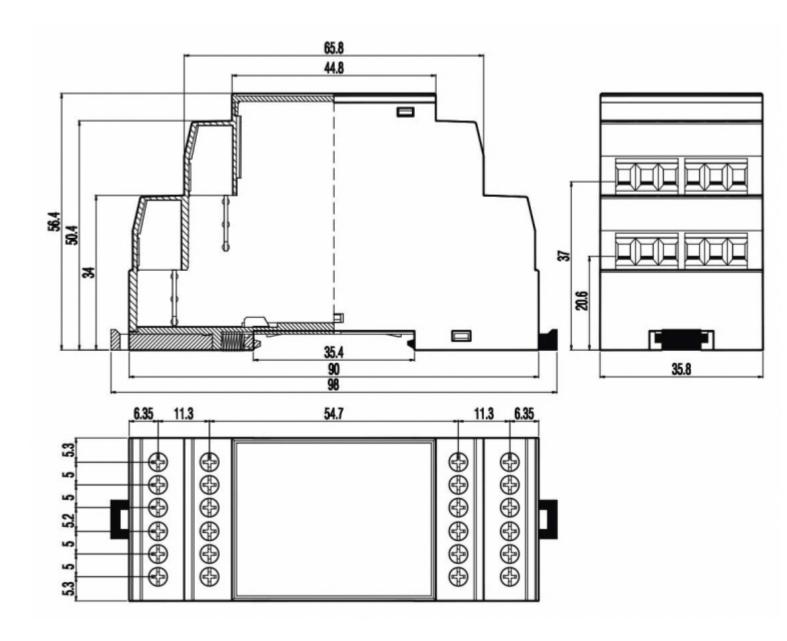

The CEM35-H housing, with horizontal boards, is designed to accept our ML25-V-L terminal blocks granting a wire section of 2,5sqmm.

The wide inner space allows the use and mounting of a high number of electronic components.