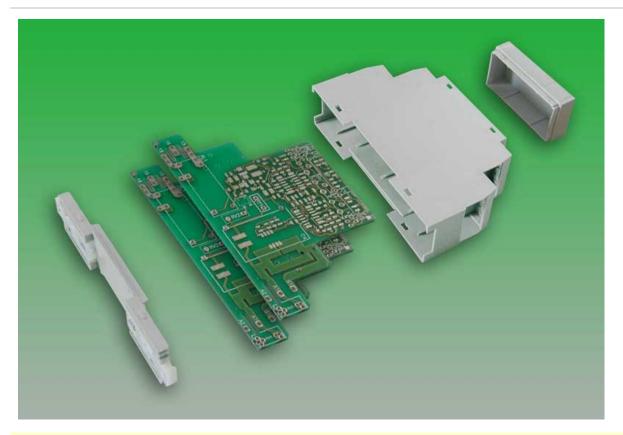

## DESCRIPTION

CEM22 electronic housing is realized for connections up to 16 poles.

CEM22-V housing, with 2 horizontal boards inside, can be used with 4 pcs **ML254-5-S/D-LCS** series, or 8 pcs **ML252-5-S/D-LC** series

They allow the possibility to reduce the number of connections down to 4, 8 or 12 poles keeping same protection level of inner components.

The wide inner space allows the use and mounting of a high number of electronic components.