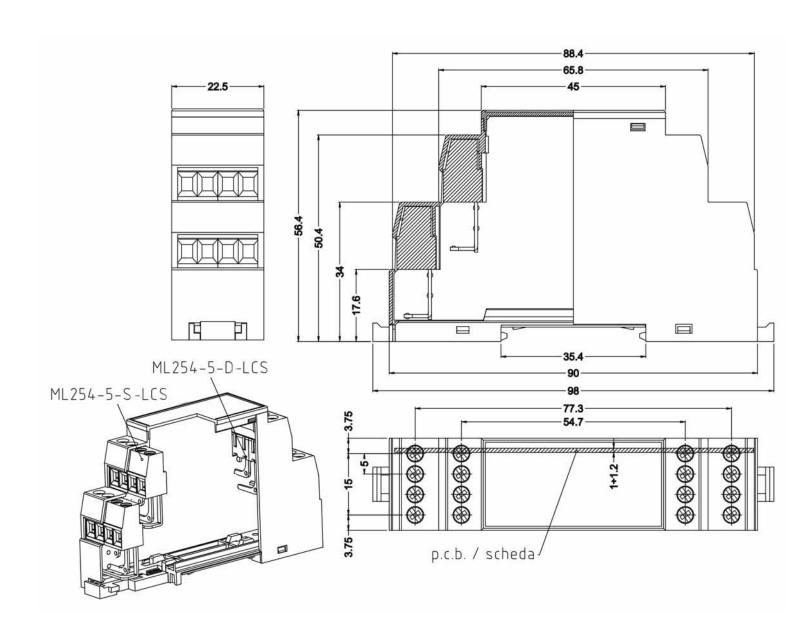

## DESCRIPTION

CEM22 electronic housing is realized for connections up to 16 poles.

CEM22-V housing, with 2 horizontal boards inside, can be used with 4 pcs **ML254-5-S/D-LCS** series, or 8 pcs **ML252-5-S/D-LC** series

## MATERIALS AVAILABLE COLOURS

housing: PA - UL 94 V0 GN GY

other colours: upon request

| HOW TO ORDER / COME<br>ORDINARE | 3D file  | DESCRIPTION / DESCRIZIONE                                                     |
|---------------------------------|----------|-------------------------------------------------------------------------------|
| CEM22-V                         | <b>U</b> | Complete electronic housing 22,5mm / Custodia per elettronica completa 22,5mm |
| ML252-5-S-LC                    | <b>I</b> | Left side terminal block / Morsettiera laterale sinistra                      |
| ML252-5-D-LC                    | <b>T</b> | Right side terminal block / Morsettiera laterale destra                       |
| ML254-5-S-LCS                   | <b>T</b> | Left side terminal block / Morsettiera laterale sinistra                      |