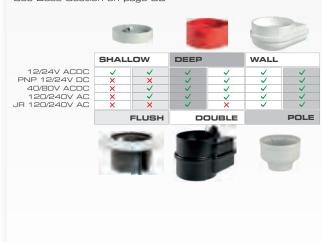

> 115 dB < 64 TONES 3 LEVELS OF ALARM <



SMD





 $\infty$ 





SELF

+/-10 CH 1/2

**CAN BE INSTALLED WITH** 







See Base Section on page 30



### SIR-E LED MAX I PART NO



# SIR-E LED MAX



Multifunctional high-output LED sounder developed with а multilchannel technology that allows three separate levels of alarm (alert, pre-alarm, alarm) controllable via independent electric contacts. SIR-E LED MAX benefits from two light effects (steady, flashing) and 64 different (selectable tones dip-switch).

#### **TECHNICAL SPECIFICATIONS**

#### MULTIFUNCTION

3 levels of alarm (alert, pre-alarm, alarm) controllable via independent electric contacts

### HIGH OPTICAL AND ACOUSTIC PERFORMANCE

### CHANNEL 1 | ALERT

A powerful triple-flash strobe effect that guarantees catching attention and warning operators of a potential danger or change of operating circumstances

# CHANNEL 2 | PRE-ALARM

A powerful triple-flash strobe effect comb