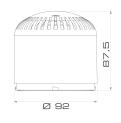

"B" out of 32 tones)

#### ADJUSTABLE VOLUME

Min. 65 dB

#### MULTITONE

64 tones available, including fire alarm, industrial and civil tones

#### VOLTAGES

According to the installed base

# PROTECTION GRADE

IP65, (pending), suitable for outdoor applications

# **OPERATING TEMPERATURE**

-30/+50 °C

# LED TECHNOLOGY

Virtually zero maintenance thanks to the built-in LED technology that guarantees up to 100.000\* hours of product life

\*At normal conditions, without vibrations and heavy temperature changes

### MECHANICAL FEATURES

Self extinguishing PC body with high impact resistance, suitable for outdoor applications thanks to the IP65/TYPE 3R (pending) protection grade

# **OPTICAL FEATURES**

12 LEDs over 360°

### **CERTIFICATIONS**







# **DRAWINGS, DIMENSIONS AND WEIGHTS**