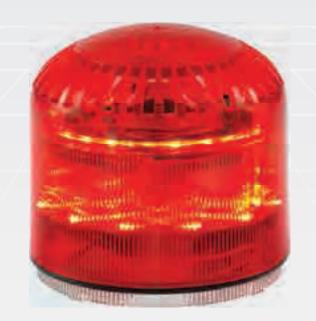

# SIR-E LED MAX

Multifunctional high-output LED sounder developed with а multilchannel technology that allows three separate levels of alarm (alert, pre-alarm, alarm) controllable via independent electric contacts. SIR-E LED MAX benefits from two light effects (steady, flashing) and 64 different (selectable tones dip-switch).

### CHANNEL 1 | ALERT

A powerful triple-flash strobe effect that guarantees catching attention and warning operators of a potential danger or change of operating circumstances

# CHANNEL 2 | PRE-ALARM

A powerful triple-flash strobe effect combined with an up to 115 dB electronic tone, ideal for alerting staff of a danger or a serious change of operating circumstances (tone selectable via dip switch "A" out of 32 tones)

#### CHANNEL 3 LALARM

A powerful steady light combined with an up to 115 dB electronic tone, ideal for alerting staff of a permanent change of operating circumstances (tone selectable via dip switch "B" out of 32 tones)

# **OPTICAL FEATURES**

12 LEDs over 360°