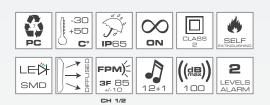

#### > 100 dB < > EN54-3 / EN54-23 APPROVED < > 2 LEVELS OF ALARM <

#### PROTECTION GRADE

IP65, suitable for outdoor applications

#### **OPERATING TEMPERATURE** -30/+50 °C

#### MECHANICAL FEATURES

Self extinguishing PC body with high impact resistance, suitable for outdoor applications thanks to the IP65 protection grade

#### **OPTICAL FEATURES**

4 Bright LEDs over 360°