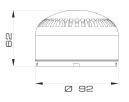

#### DRAWINGS, DIMENSIONS AND WEIGHTS

SIR-E LED FA I PART NO R W SIR-E LED FA - 90380 90379