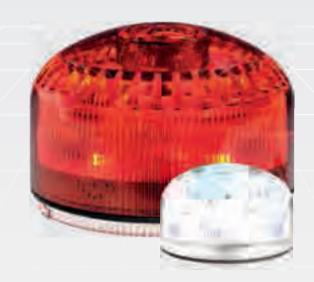

# SIR-E LED FA

EN54-3/EN54-23 approved multifunctional electronic beacon sounder with excellent acoustic and optical performance. Developed with a multichannel technology, the FA range allows two levels of alarm powered by 13 EN54-3 approved tones. SIR-E LED FA allows 12 pre-alarm tones available on the 1st channel (selectable via a dip-switch) and 1 alarm steady tone (PFEER TOXIC GAS) on the 2nd channel. Both levels of alarm are enriched by a EN54-23 approved strobe effect flashing light.