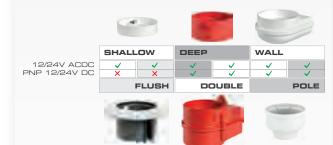

# CAN BE INSTALLED WITH

See Base Section on page 30

#### VOLTAGES

Must be used with LT 12/24V base