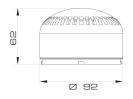

s change of operating circumstances (tone selectable via dip switch "A" out of 32 tones)

#### CHANNEL 2 I ALARM

A powerful up to 105 dB electronic tone, ideal for alerting staff of a permanent change of operating circumstances (tone selectable via dip switch "B" out of 32 tones)

## ADJUSTABLE VOLUME

Min. 65 dB

#### MULTITONE

64 tones available, including fire alarm, industrial and civil tones

## **VOLTAGES**

According to the installed base

## PROTECTION GRADE

IP65, UL TYPE 3R, suitable for outdoor applications

## **OPERATING TEMPERATURE**

-30/+50 °C

# **MECHANICAL FEATURES**

Self extinguishing PC body with high impact resistance, suitable for outdoor applications thanks to the IP65/TYPE 3R protection grade

## **CERTIFICATIONS**







# **DRAWINGS, DIMENSIONS AND WEIGHTS**