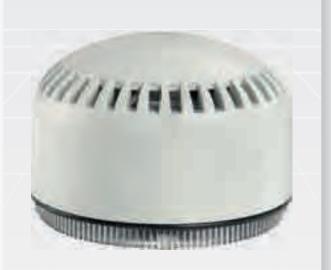

## SIR-E S -

Multifunctional electronic sounder developed with a multichannel technology that allows two separate levels of alarm (pre-alarm, alarm) controllable via independent electric contacts. SIR-E S benefits from 64 different tones (selectable via dip-switch) over 2 channels.

# **MECHANICAL FEATURES**

Self extinguishing PC body with high impact resistance, suitable for outdoor applications thanks to the IP65/TYPE 3R protection grade