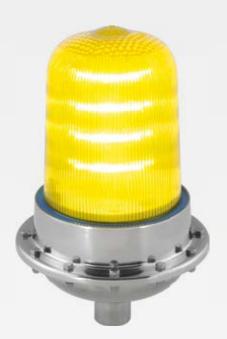

# ROTALLARM WP LED

ROTALLARM WP LED is the latest addition to the most successful rotating beacon in Sirena's history, developed with watertight stainless steel threaded mount base.

new

With a powerful multitension and multifunctional SMD LED electronic circuit, ROTALLARM WP LED offers outstanding performances together with high life expectancy as well as 3 light effects.

With its IP67 rating, ROTALLARM WP LED guarantees watertightness of the beacon.

## MECHANICAL FEATURES -

Self-extinguishing high impact resistance PC dome Stainless steel base, 3/4"G threaded mount No moving parts

OPTICAL FEATURES -32x 5050 Bright LEDs