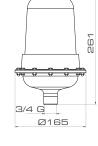

### DRAWINGS, DIMENSIONS AND WEIGHTS

ROTALLARM WP LED

| ROTALLAP | LEDIF | PART N | 0 |  |
|----------|-------|--------|---|--|
|          |       |        |   |  |

12/24V ACDC 90221 90222 90223 90224 90225 90226 90/240V AC 90231 90232 90233 90234 90235 90236 **CERTIFICATIONS** -