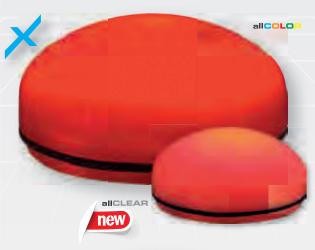

# STANDARD USE

Colored lens with colored light source. The use of a colored lens with the same-color light source allows optimization of the emission frequency producing a rich intense light output