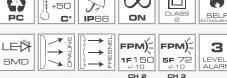

#### PROTECTION GRADE

IP66, UL TYPE 4X, suitable for outdoor applications

## **OPERATING TEMPERATURE**

-30/+50 °C

# **MECHANICAL FEATURES**

Self extinguishing PC body with high impact resistance, suitable for outdoor use thanks to the IP66/TYPE 4X protection grade

## **OPTICAL FEATURES**

1 x SuperBright LED. Available with 2 different lens types, according to the final application