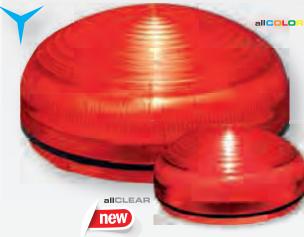

#### aliclear USE IN VERY BRIGHT ENVIRONMENTS

Clear lens with colored light source. In very bright environments it is possible that the ambient brightness lights up the device when it is switched OFF creating problems in distinguishing between the ON and OFF state of the device (phantom effect). The clear lens allows clear distinction between the ON and OFF status of the device