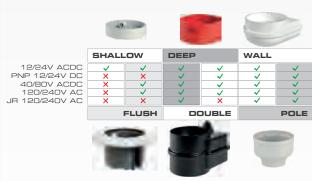

-30









# **CAN BE INSTALLED WITH**







See Base Section on page 30



## XLF S | PART NO

|             | _     |       | _     | _     |
|-------------|-------|-------|-------|-------|
| allCOLOR    |       | A     | R     | G     |
| PROXIMITY   | 90501 | 90502 | 90503 | 90504 |
| DIRECTIONAL | 90821 | 90822 | 90823 | 90824 |
| allCLEAR    |       |       |       |       |
| PROXIMITY   | 90141 | 90142 | 90143 | 90144 |
| DIRECTIONAL | 90151 | 90152 | 90153 | 90154 |

# XLF S

Multifunctional LED beacon engineered satisfy the most demanding applications. Developed with a multichannel technology, XLF S allows three different light effects (steady, flashing, strobe) controllable via independent electric contacts making this device the perfect choice for most applications.

Available with Proximity and Directional lenses, XLF S is the ideal choice for a hig