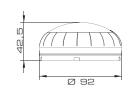

IP66/TYPE 4X protection grade

## **OPTICAL FEATURES**

1 x SuperBright LED. Available with 2 different lens types, according to the final application

# STANDARD USE

Colored lens with colored light source. The use of a colored lens with the same-color light source allows optimization of the emission frequency producing a rich intense light output

#### aliclear USE IN VERY BRIGHT ENVIRONMENTS

Clear lens with colored light source. In very bright environments it is possible that the ambient brightness lights up the device when it is switched OFF creating problems in distinguishing between the ON and OFF state of the device (phantom effect). The clear lens allows clear distinction between the ON and OFF status of the device

## CERTIFICATIONS







# **DRAWINGS, DIMENSIONS AND WEIGHTS**