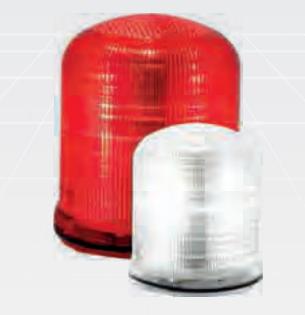

# SLR FA

EN54-23 approved LED beacon with excellent optical performance. SLR FA allows a powerful EN54-23 approved strobe flashing effect.

SLR FA is the ideal choice for a high-end signaling device suitable for short and long distance signalization.

### HIGH OPTICAL PERFORMANCE

5x flash (strobe effect) ideal for all applications where gaining public attention is a must

# OPTICAL FEATURES

2 x SuperBright LEDs with inner Fresnel lens