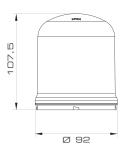

TICAL PERFORMANCE

5x flash (strobe effect) ideal for all applications where gaining public attention is a must

#### VOLTAGES

Must be used with LT 12/24V base

### PROTECTION GRADE

IP66, suitable for outdoor applications

# **OPERATING TEMPERATURE**

-30/+50 °C

# LED TECHNOLOGY

Virtually zero maintenance thanks to the built-in LED technology that guarantees up to 100.000\* hours of product life

\* At normal conditions, without vibrations and heavy temperature changes

# **MECHANICAL FEATURES**

Self extinguishing PC body with high impact resistance, suitable for outdoor use thanks to the IP66 protection grade

# OPTICAL FEATURES

2 x SuperBright LEDs with inner Fresnel lens

# CERTIFICATIONS



CONSTRUCTION PRODUCT DIRECTIVE EN54-23 | PENDING

# **DRAWINGS, DIMENSIONS AND WEIGHTS**