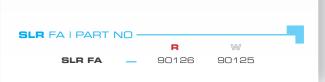

# SLR FA

EN54-23 approved LED beacon with excellent optical performance. SLR FA allows a powerful EN54-23 approved strobe flashing effect.

SLR FA is the ideal choice for a high-end signaling device suitable for short and long distance signalization.