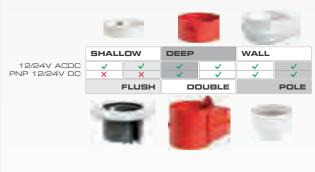

## > SUPERBRIGHT < > EN54-23 APPROVED <



# **CAN BE INSTALLED WITH**







# SLR FA



EN54-23 approved LED beacon with excellent optical performance. SLR FA allows a powerful EN54-23 approved strobe flashing effect.

SLR FA is the ideal choice for a high-end signaling device suitable for short and long distance signalization.

# **TECHNICAL SPECIFICATIONS**

### HIGH OPTICAL PERFORMANCE

5x flash (strobe effect) ideal for all applications where gaining public attention is a must

#### VOLTAGES

Must be used with LT 12/24V base

### PROTECTION GRADE

IP66, suitable for outdoor applications

# **OPERATING TEMPERATURE**

-30/+50 °C

# LED TECHNOLOGY

Virtually zero maintenance thanks to the built-in LED technology that guarantees up to 100.000\* hours of product life

\* At normal conditions, without vibrations and heavy temperature changes

# **MECHANICAL FEAT