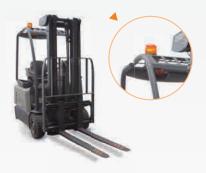

# APPLICATION EXAMPLE

**CAN BE USED WITH** 

INDIGO
OPTICAL DRIVING
PATH WARNING
DEVICE
84668 (see page 13)

**REVERSER** BACK-UP ALARM 52341 (see page 14)

FORK PLUS can be used in addition with REVERSER back-up alarm and INDIGO visual driving path warning device, to increase level of alert, ideal for facilities with excessive noise or in aisles and especially in confusing crossing areas.