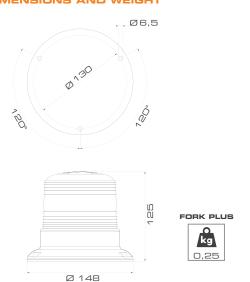

y triple flash (3F) effect, ideal to grab pedestrians' or other vehicles' attention and to warn them of forklift approach.

FORK PLUS can be used in addition with REVERSER back-up alarm and INDIGO visual driving path warning device, to increase level of alert, ideal for facilities with excessive noise or in aisles and especially in confusing crossing areas.

#### KEY CHARACTERISTICS -

#### **VOLTAGE**

10/100V DC

#### LIGHT EFFECT

TRIPLE-FLASH STROBE EFFECT (3F)

#### PROTECTION GRADE

IP54

#### **OPERATING TEMPERATURE**

-30/+50 °C

#### **MECHANICAL FEATURES** -

Polycarbonate dome with high impact resistance. ABS base (according to ISO 4148, standard form B1)

# OPTICAL FEATURES -

 $4\ \text{powerful LEDs}.$  The dome (Fresnel lens) intensify the triple-flash strobe effect

#### 



### **CERTIFICATIONS** -