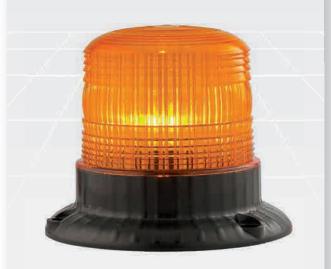

FORK PLUS

> VERY BRIGHT LED SOURCE <
> LOW CONSUMPTION <
> HIGH RESISTANCE TO VIBRATIONS <
> LONG SERVICE LIFE <

# FORK PLUS -

Multi-voltage LED beacon engineered to deliver greater safety in forklift operations.

4 powerful LED allow a high intensity triple flash (3F) effect, ideal to grab pedestrians' or other vehicles' attention and to warn them of forklift approach.

#### **MECHANICAL FEATURES** -

Polycarbonate dome with high impact resistance. ABS base (according to ISO 4148, standard form B1)

# OPTICAL FEATURES -

 $4\ \text{powerful LEDs}.$  The dome (Fresnel lens) intensify the triple-flash strobe effect