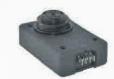

FORK PLUS

> VERY BRIGHT LED SOURCE <
> LOW CONSUMPTION <
> HIGH RESISTANCE TO VIBRATIONS <
> LONG SERVICE LIFE <

# FORK PLUS -

Multi-voltage LED beacon engineered to deliver greater safety in forklift operations.

4 powerful LED allow a high intensity triple flash (3F) effect, ideal to grab pedestrians' or other vehicles' attention and to warn them of forklift approach.

#### **MECHANICAL FEATURES** -

Polycarbonate dome with high impact resistance. ABS base (according to ISO 4148, standard form B1)