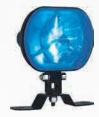

FORK PLUS

> VERY BRIGHT LED SOURCE <
> LOW CONSUMPTION <
> HIGH RESISTANCE TO VIBRATIONS <
> LONG SERVICE LIFE <

# FORK PLUS I PART NO

FORK PLUS (LED BEACON) 10/100V

84667

# FORK PLUS -

Multi-voltage LED beacon engineered to deliver greater safety in forklift operations.

4 powerful LED allow a high intensity triple flash (3F) effect, ideal to grab pedestrians' or other vehicles' attention and to warn them of forklift approach.