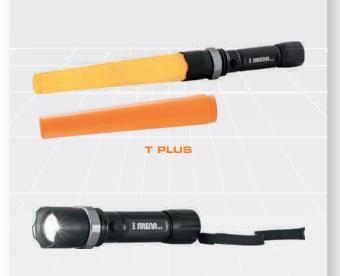

## T PLUS -

T PLUS torch offers excellent optical performance in a compact design (black aluminium body).

With a powerful projecting adjustable LED span, allows T PLUS three luminous effects: steady light, low intensity steady light and flashing light.

Operation with rechargeable battery.

Orange signaling cone, chargers supplied with the torch.

## **MECHANICAL FEATURES** —

Black aluminium body and polypropylene signaling cone