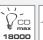

#### LIGHT EFFECT

STEADY LIGHT LOW INTENSITY STEADY LIGHT FLASHING LIGHT

#### LIGHT INTENSITY

STEADY LIGHT: 18.000 Cd(p) LOW INTENSITY STEADY LIGHT: 5.000 Cd(p)