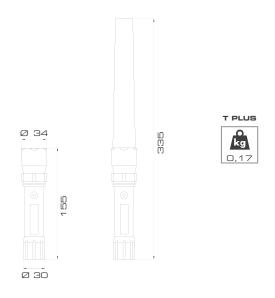

luminous effects: steady light, low intensity steady light and flashing light.

Operation with rechargeable battery.

Orange signaling cone, chargers supplied with the torch.

## KEY CHARACTERISTICS -

#### **RECHARGE VOLTAGE**

12/24V DC Battery: 3,7V li-ion 3000/mAh

## MAX. CHARGE TIME

#### LIGHT EFFECT

STEADY LIGHT LOW INTENSITY STEADY LIGHT FLASHING LIGHT

#### LIGHT INTENSITY

STEADY LIGHT: 18.000 Cd(p) LOW INTENSITY STEADY LIGHT: 5.000 Cd(p)

## PROTECTION GRADE

# **OPERATING TEMPERATURE**

-30/+50 °C

## **MECHANICAL FEATURES** —

Black aluminium body and polypropylene signaling cone

# **OPTICAL FEATURES** -

Optical group made up of 1 very bright LED allowing a high intensity steady light, low intensity steady light and flashing effect

## DRAWINGS **DIMENSIONS AND WEIGHT**



## CERTIFICATIONS