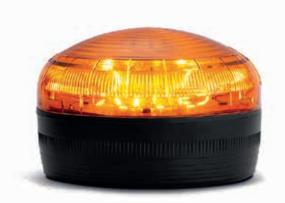

### **SOS** LIGHT

Sirena SpA | C.so Moncenisio, 5 | 10090 Rosta (TO) T +39 011 95 68 555 | F +39 011 95 67 928 www.sirena.it | info@sirena.it

**SOS** LIGHT is our **LED warning lamp** providing instant warning of the vehicle in case of failure or accident, in combination with the warning triangle.

Designed with nine high-performance LEDs **SOS** LIGHT generates a very effective flashing light both day and night.

Ready-to-use thanks to the **rechargeable battery**, **SOS** LIGHT **provides 5 hours of autonomy** (battery status LEDs integrated in the device). Charging cable for USB power supply completes the product.