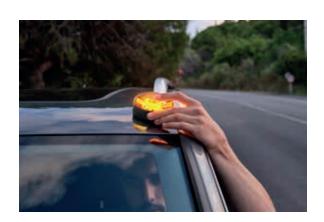

**SOS** LIGHT **magnetic base** allows quick and easy mounting directly on the highest part of the vehicle allowing an all-round warning signal.

The button placed on the back of the device allows its **quick activation** and shutdown.