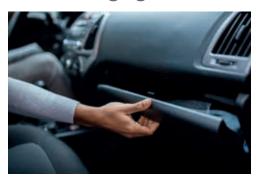

#### LED warning light with rechargeable battery

**SOS** LIGHT with its **compact design** makes it close at hand in emergency, fitting for example in every glove compartment.

In case of vehicle breakdown or accident, the instant warning of the breakdown site from a distance it's very important, even before placing the emergency triangle.