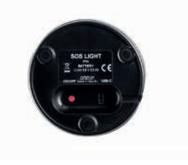

**SOS** LIGHT **magnetic base** allows quick and easy mounting directly on the highest part of the vehicle allowing an all-round warning signal.

The button placed on the back of the device allows its **quick activation** and shutdown.

| Battery          | Li-ion 2000 mAh 3,6V |
|------------------|----------------------|
| Recharge voltage | 5VDC                 |
| Charging Current | 0,5 Amp              |
| Recharge Time    | 5 hours              |
| Autonomy         | 5 hours              |