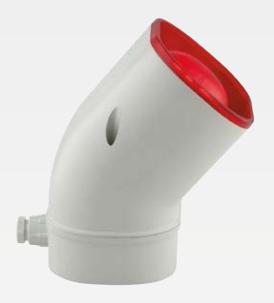

# SEP LED MS32

Multifunctional electronic sirens with LED light engineered for industrial applications.

Developed with 12W magnetodynamic unit (SEP LED MS32) and with piezoelectrical unit (SEP LED MS32 PZ).

### **MECHANICAL FEATURES**

ABS body and sound speaker Wall mounting (screws not included)

# **OPTICAL FEATURES**

8 red LEDs producing a flashing light effect