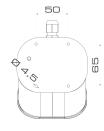

# **DRAWINGS, DIMENSIONS AND WEIGHTS**

SEP LED

SEP LED PZ 0,52

SEP LED PZ 24V O kg 0,41