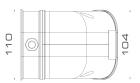

# **DRAWINGS, DIMENSIONS AND WEIGHTS**

SEP LED

SEP LED PZ 0,52

SEP LED PZ 24V O kg 0,41