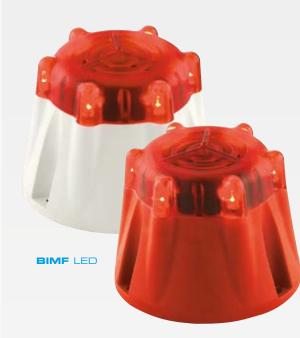

# BIMF LED -

Small size multifunctional sounder with LED light engineered for panel mount applications.

Developed with acoustic piezoelectrical capsule, the device generates a characteristic continuous or intermittent sound (slow or fast mode).

The luminous signalization can be steady (with continuous sound) or slow/fast flashing light (respectively with slow and fast intermittent sound).

### OPTICAL FEATURES

6 red LEDs producing a steady or slow/fast flashing light, respectively combined with continuous or intermittent sound