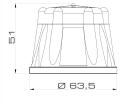

ight (respectively with slow and fast intermittent sound).

### KEY CHARACTERISTICS

#### NUMBER OF TONES

3 (Continuous Sound - Slow/Fast Intermittent Sound)

#### **VOLTAGES**

12/240V ACDC +/-10%

## PROTECTION GRADE

IP55

## **OPERATING TEMPERATURE**

-30/+50 °C

#### MECHANICAL FEATURES

ABS body, washer and lockring

Screw mounting or flush mounting through the lockring provided (Ø12mm). Adapter for holes Ø16mm - 22mm supplied with the product

### **ACOUSTIC FEATURES**

Acoustic piezoelectrical capsule

Continuous Sound - Slow/Fast Intermittent Sound selectable via dip-switch

Frequency: 2500+/-500Hz

### OPTICAL FEATURES

6 red LEDs producing a steady or slow/fast flashing light, respectively combined with continuous or intermittent sound

## **DRAWINGS, DIMENSIONS AND WEIGHTS**









### CERTIFICATIONS



# **BIMF** LED I PART NO

GY BK RD
12/240V ACDC 38030 38031 38032