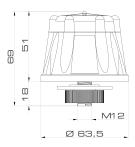

#### MECHANICAL FEATURES

ABS body, washer and lockring

Screw mounting or flush mounting through the lockring provided (Ø12mm). Adapter for holes Ø16mm - 22mm supplied with the product

## **DRAWINGS, DIMENSIONS AND WEIGHTS**