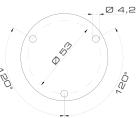

#### MECHANICAL FEATURES

ABS body, washer and lockring

Screw mounting or flush mounting through the lockring provided (Ø12mm). Adapter for holes Ø16mm - 22mm supplied with the product

## **DRAWINGS, DIMENSIONS AND WEIGHTS**