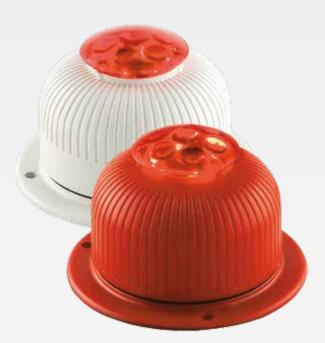

# **BABYSAI** LED -

Compact-size horn with LED light engineered for industrial applications.

Developed with acoustic electromagnetic capsule with vibrating membrane, the device generates a characteristic continuous sound.

# **MECHANICAL FEATURES**

ABS body and sound speaker

Provided with flat base. Screw mounting (screws not included)

# **OPTICAL FEATURES**

6 red LEDs producing steady light