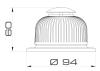

.

Developed with acoustic electromagnetic capsule with vibrating membrane, the device generates a characteristic continuous sound.

Ideal choice for industrial applications, short call or danger signals.

#### **KEY CHARACTERISTICS**

#### NUMBER OF TONES

1 (Continuous Sound)

# **VOLTAGES**

12V DC, 24V DC, 48V DC +/-10% 12V AC, 24V AC, 48V AC, 110V AC, 240V AC +/-10%

# PROTECTION GRADE

IP43

#### **OPERATING TEMPERATURE**

-30/+40 °C

# **MECHANICAL FEATURES**

ABS body and sound speaker

Provided with flat base. Screw mounting (screws not included)

#### ACOUSTIC FEATURES

Electromagnetic unit with vibrating membrane

Continuous sound:

DC versions: 650+/-50Hz AC versions: 300/7000Hz

# **OPTICAL FEATURES**

6 red LEDs producing steady light

# **DRAWINGS, DIMENSIONS AND WEIGHTS**





BABYSAI LED



# **CERTIFICATIONS**