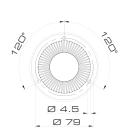

Developed with acoustic electromagnetic capsule with vibrating membrane, the device generates a characteristic continuous sound.

Ideal choice for industrial applications, short call or danger signals.

#### **KEY CHARACTERISTICS**

#### NUMBER OF TONES

1 (Continuous Sound)

# **VOLTAGES**

12V DC, 24V DC, 48V DC +/-10% 12V AC, 24V AC, 48V AC, 110V AC, 240V AC +/-10%

# PROTECTION GRADE

IP43

#### **OPERATING TEMPERATURE**

-30/+40 °C

# **MECHANICAL FEATURES**

ABS body and sound speaker

Provided with flat base. Screw mounting (screws not included)

#### ACOUSTIC FEATURES

Electromagnetic unit with vibrating membrane

Continuous sound:

DC versions: 650+/-50Hz AC versions: 300/7000Hz

# **OPTICAL FEATURES**

6 red LEDs producing steady light

# **DRAWINGS, DIMENSIONS AND WEIGHTS**





BABYSAI LED



# **CERTIFICATIONS**