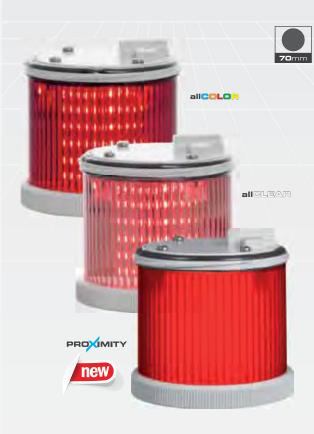

# TWS LED -

Integrated LED light module.

Available in STEADY (steady light) and MULTI (steady light, single flash, double flash, triple flash) version, TWS LED offers versatility and excellent optical performance as well as virtually zero maintenance thanks to the built-in LED technology that guarantees up to 100.000\* hours of product life.

allCOLOR, allCLEAR Available with and Proximity lens, TWS LED is the right choice for a high-end stacklight module.

\* At normal conditions, without vibrations and heavy temperature changes

### aliCOLOR

## alichear

## PROXIMITY

### USE NEAR THE OPERATOR

Opaline colored lens with colored light source. Ideal when the tower is installed near the operator. The opaline characteristic allows an optimal signaling function yet without disturbing