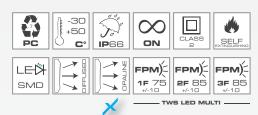

## **VOLTAGES**

24V ACDC, 110V AC, 240V AC +/-10%

### PROTECTION GRADE

IP66, UL TYPE 4X, suitable for outdoor applications

## **OPERATING TEMPERATURE**

-30/+50 C

#### **MECHANICAL FEATURES**

Self extinguishing PC body with high resistance, suitable for outdoor use thanks to the IP66/TYPE 4X protection grade guaranteed by a double polyurethane gasket installed on every module

## CERTIFICATIONS