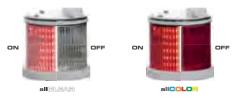

### aliCOLOR

## USE IN VERY BRIGHT ENVIRONMENTS

Clear lens with colored light source. In very bright environments it is possible that the ambient brightness lights up the module when it is switched OFF creating problems in distinguishing between the ON and OFF state of the stacklight (phantom effect). The clear lens module allows clear distinction between the ON and OFF status of the stacklight