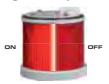

## USE IN VERY BRIGHT ENVIRONMENTS

Clear lens with colored light source. In very bright environments it is possible that the ambient brightness lights up the module when it is switched OFF creating problems in distinguishing between the ON and OFF state of the stacklight (phantom effect). The clear lens module allows clear distinction between the ON and OFF status of the stacklight