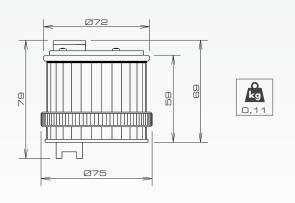

### > LOW CONSUMPTION < > RESISTANCE TO VIBRATIONS <















### **DRAWINGS, DIMENSIONS** AND WEIGHTS



## TWS LED I PART NO

See page 19, section "TWS LED"

# TWS LED -

Integrated LED light module.

Available in STEADY (steady light) and MULTI (steady light, single flash, double flash, triple flash) version, TWS LED offers versatility and excellent optical performance as well as virtually zero maintenance thanks to the built-in LED technology that guarantees up to 100.000\* hours of product life.

allCOLOR, allCLEAR Available with and Proximity lens, TWS LED is the right choice for a high-end stacklight module.

\* At normal conditions, without vibrations and heavy temperature changes

#### **KEY CHARACTERISTICS**

#### LIGHT EFFECTS

TWS LED STEADY I STEADY LIGHT
TWS LED MULTI I STEADY, SINGLE FLASH, DOUBLE FLASH, TRIPLE FLASH (via dip-switch)

## **VOLTAGES**

24V ACDC, 110V AC, 240V A