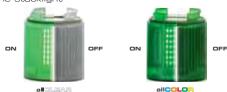

## allCOLOR

## STANDARD USE

Colored lens with colored light source.

The use of a colored lens with the same color of light source allows optimization of the emission frequency producing a rich intense light output

## all GUEAR

## USE IN VERY BRIGHT ENVIRONMENTS

Clear lens with colored light source.

In very bright environments it is possible that the ambient brightness lights up the module when it is switched OFF creating problems in distinguishing between the ON and OFF state of the stacklight (phantom effect). The clear lens module allows clear distinction between the ON and OFF status of the stacklight