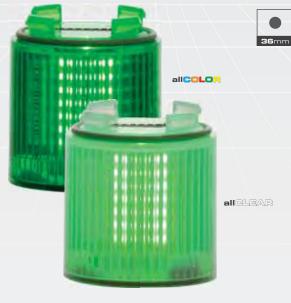

## LIGHT MODULE

Integrated LED STEADY light babyTWS offers versatility and excellent optical performance as well as virtually zero maintenance thanks to the built-in LED technology that guarantees up to 100.000\* hours of product life.

Available with allCOLOR and allCLEAR lens, babyTWS is the right choice for a compact stacklight module.

## **OPTICAL FEATURES**

The vertically lined lens allows a perfect light distribution over 360°. Available with 2 different lens types, according to the final application

## allCOLOR

## STANDARD USE

Colored lens with colored light source.

The use of a colored lens with the same color of light source allows optimization of the emission frequency producing a rich intense light output

## all GUEAR

## USE IN VERY BRIGHT ENVIRONMENTS

Clear lens with colored light source.

In very bright environments it is possible that the ambient brightness lights up the module when it is switched OFF creating problems in distinguishing between the ON and OFF state of the stacklight (phantom effect). The clear lens module allows clear distinction between the ON and OFF status of the stacklight