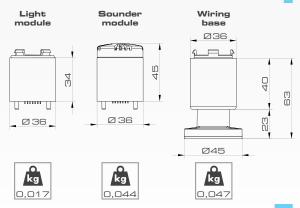

## DRAWINGS, DIMENSIONS AND WEIGHTS

GBW

Jal

baby**TWS** I PART NO

See page 29, section "babyTWS"

## **WIRING BASE**

Wiring base for the babyTWS range. With 1 common + 6 independent contacts, allows mounting of maximum 6 light modules or 5 light modules + 1 sounder module.

Provided with top cap to be used when the sounder module is not installed.