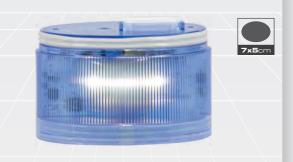

# **ELYPS LM** X MULTI

# LIGHT MODULE

Integrated superbright LED multifunctional light module engineered to naturally substitute traditional Xenon discharge lamps modules.

Enriched by 4 light effects: double flash, triple flash, stroboscopic and random. The random effect consists in an uneven flashing pattern, augmenting the ability of catching attention.

ELYPS LM X MULTI offers versatility and good optical performance as well as virtually zero maintenance thanks to the built-in LED technology that guarantees up to 100.000\* hours of product life.

\* At normal conditions, without vibrations and heavy temperature changes

## **OPTICAL FEATURES**

2x SuperBright LEDs (1 per side). The vertically lined lens allows a perfect light distribution over 360