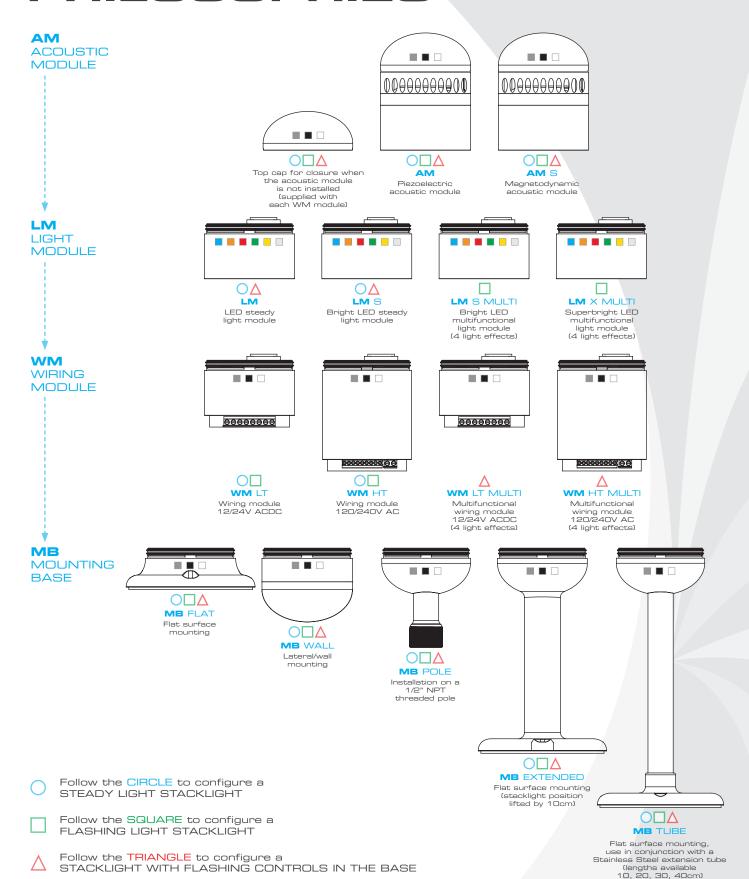

s of product life.

\* At normal conditions, without vibrations and heavy temperature changes

#### **KEY CHARACTERISTICS**

#### LIGHT EFFECTS

2x FLASH | 3x FLASH | 5x FLASH | RANDOM Selectable via dip-switch

#### VOLTAGES

According to selected Wiring Module (WM)
With WM LT and WM LT MULTI: 12/24V ACDC
With WM HT and WM HT MULTI: 120/240V AC

#### PROTECTION GRADE

IP65, suitable for outdoor applications

#### **OPERATING TEMPERATURE**

-30/+50 C°

# **MECHANICAL FEATURES**

Self extinguishing PC body with high impact resistance, suitable for outdoor use thanks to the IP65 protection grade

## **OPTICAL FEATURES**

2x SuperBright LEDs (1 per side). The vertically lined lens allows a perfect light distribution over 360

#### CERTIFICATIONS







everybody loves beauty

# PHILOSOPHIES