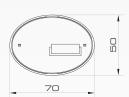

> MULTIFUNCTION < > SUPERBRIGHT > LOW CONSUMPTION < > RESISTANCE TO VIBRATIONS <



LEB





**2F** 72



3F 71





# FPM)-

#### **DRAWINGS, DIMENSIONS AND WEIGHTS**







## ELYPS LM X MULTI I PART NO



# **ELYPS LM** X MULTI

# LIGHT MODULE

Integrated superbright LED multifunctional light module engineered to naturally substitute traditional Xenon discharge lamps modules.

Enriched by 4 light effects: double flash, triple flash, stroboscopic and random. The random effect consists in an uneven flashing pattern, augmenting the ability of catching attention.

ELYPS LM X MULTI offers versatility and good optical performance as well as virtually zero maintenance thanks to the built-in LED technology that guarantees up to 100.000\* hours of product life.

\* At normal conditions, without vibrations and heavy temperature changes

#### **KEY CHARACTERISTICS**

#### LIGHT EFFECTS

2x FLASH | 3x FLASH | 5x FLASH | RANDOM Selectable via dip-switch

#### VOLTAGE