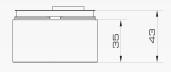

> MULTIFUNCTION < > SUPERBRIGHT > LOW CONSUMPTION < > RESISTANCE TO VIBRATIONS <



LEB





**2F** 72



3F 71





# FPM)-

#### **DRAWINGS, DIMENSIONS AND WEIGHTS**







## ELYPS LM X MULTI I PART NO



# **ELYPS LM** X MULTI

# LIGHT MODULE

Integrated superbright LED multifunctional light module engineered to naturally substitute traditional Xenon discharge lamps modules.

Enriched by 4 light effects: double flash, triple flash, stroboscopic and random. The random effect consists in an uneven flashing pattern, augmenting the ability of catching attention.

ELYPS LM X MULTI offers versatility and good optical performance as well as virtually zero maintenance thanks to the built-in LED technology that guarantees up to 100.000\* hours of product life.

\* At normal conditions, without vibrations and heavy temperature changes

#### **KEY CHARACTERISTICS**

#### LIGHT EFFECTS

2x FLASH | 3x FLASH | 5x FLASH | RANDOM Selectable via dip-switch

#### VOLTA