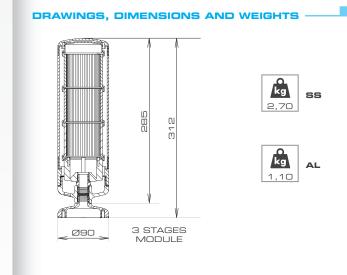

TWS HD enclosure can be installed on a threaded pole, on flat surfaces or on lateral (wall) surfaces using the accessories range.