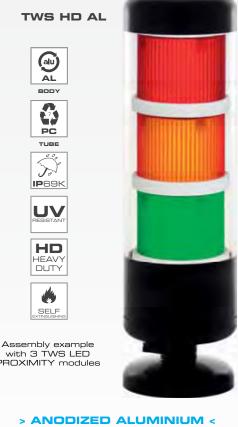

## TWS HD AL new

Heavy Duty anodized aluminum enclosure engineered for the TWS range.

Allows protection from high pressure and temperature dust/water (protection grade IP69K).

## MECHANICAL FEATURES

SS | Polished stainless steel (AISI 316) body. UV resistant polycarbonate tube. A Goretex valve installed at the bottom of the enclosure allows a condense-free environment

AL I Black anodized aluminum body. UV resistant polycarbonate tube. A Goretex valve installed at the bottom of the enclosure allows a condense-free environment

with 3 TWS LED PROXIMITY modules