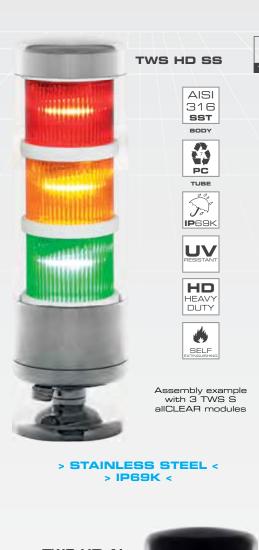

## > ANODIZED ALUMINIUM < > IP69K <

TWS HD | PART NO

See page 19, section "**TWS** HD"

TWS HD SS New

IP69K stainless steel enclosure engineered for the TWS range.

IP69K grade protects stacklight from high temperature and pressure dust/water, making this product ideal in all situations where machineries need to be accurately sanitized.

Particularly in the food industry, where hygiene is a must, machinery needs to be able to withstand wash-down (high pressure/high temperature washing) procedures.

IP69K is the highest protection grade available.

TWS HD enclosure can be installed on a threaded pole, on flat surfaces or on lateral (wall) surfaces using the accessories range.

## MECHANICAL FEATURES

SS | Polished stainless steel (AISI 316) body. UV resistant polycarbonate tube. A Goretex valve installed at the bottom of the enclosure allows a condense-free environment

AL I Black anodized aluminum body. UV resistant polycarbonate tube. A Goretex valve installed at the bottom of the enclosure allows a condense-free environment